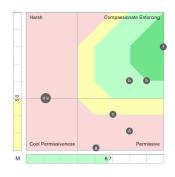

## **Team Paradox Analysis**

Harrison Assessment's Paradox Theory reveals team dynamics in a way that has never before been possible, enabling individual team members to understand how their own behaviors contribute to or obstruct team objectives. Reports provide a step-by-step plan in which each team member can make adjustments to improve team performance.

The Harrison's Team Paradox Analysis provides a dynamic team building tool to:

- Create effective interactions to enhance team performance
- Discover the strengths and challenges of a team
- Identify the best roles for team members
- Assess the potential and causes for cooperation or conflict
- Establish clear guidelines and processes for effective interactions
- Reveal blind-spots that may undermine performance

Team members are highlighted by a letter and displayed in conjunction with all other team members. The manager can be displayed in a different color. This diagnostic analysis creates an accurate view of how team members interact to enable or inhibit team effectiveness.

By applying the analysis to the 12 sets of paradoxical traits used in the Harrison Team diagnostic analysis, you will foster actions to accelerate team performance.