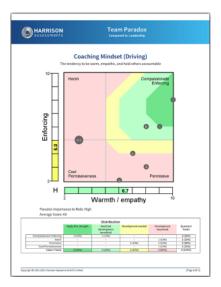

#### **Individual and Team Action Planning**

Harrison's Paradox Technology provides individual team members with a clear understanding of their own behaviors that enable them to become more effective team members and leaders. Reports include a mapping of stress behaviors and how those impact individual performance as well as team performance. By assessing team leaders and the entire team's behaviors against key paradoxical principles of leadership, managers can implement practical actions that facilitate mentoring, coaching, building effective working relationships, engagement and retention.

Team members are highlighted by a letter and displayed in conjunction with all other team members. The manager can be displayed in a different color. This diagnostic analysis creates an accurate view of how team members interact to enable or inhibit team effectiveness.

By applying the analysis to the 12 sets of paradoxical traits used in the Harrison Team diagnostic analysis, you will foster actions to accelerate team performance.