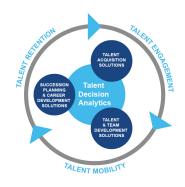

## **Harrison Talent Life Cycle Solutions**

Harrison Assessments uses predictive analytics to help organizations acquire, develop, lead and engage their talent. This comprehensive Talent Decision Analytics provides the intelligence needed throughout the talent life cycle to build effective teams and develop, engage and retain key talent. Contact us to learn how we help organizations make great decisions.